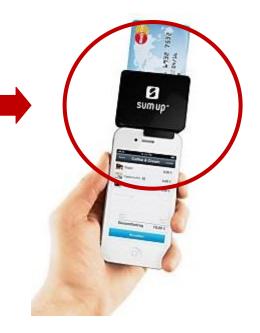

| Eylül 2013                                      | BODRUM AVENUE MUDO STORE                                                            | 191,68 x 2 - 2.Taksit                          |                  | 191,68                    |
| to to the                                                                            | 07 Eylül 2013<br>08 Eylül 2013                  | NURVER YALÇINKAYA<br>NURVER YALÇINKAYA                                              |                                                | 292<br>250       | 350,00                    |

Ekstre No : 910-20130923041411616637

# Partnering with Retailers: Importance of Contactless



# Continuous Innovation: Payments on Mobile



# Continuous Innovation: Sum Up Dongle







# Payment Systems **‡**

#### A card payment to close the sale

## Payment Systems \_\_\_\_

- Technology
- 121 Marketing
- Customer Generation
- More Sales