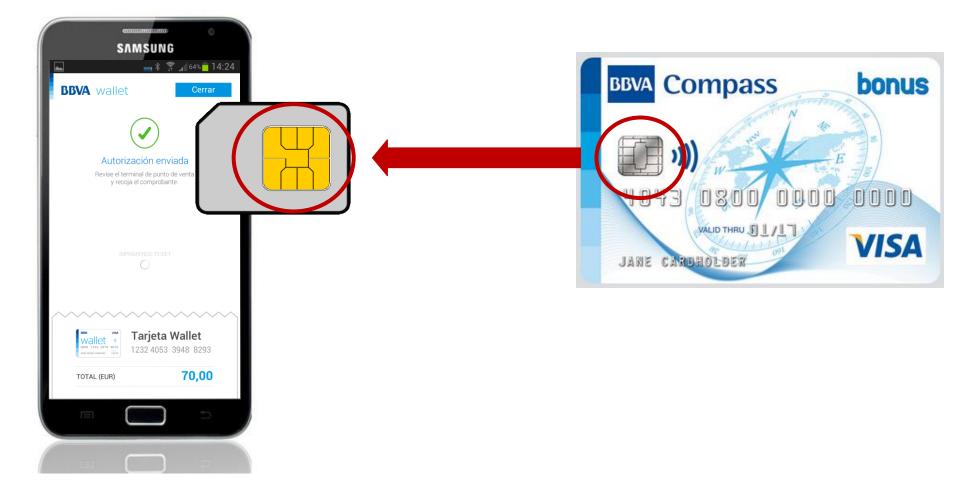

|
|                                                                                      | Eylül 2013                                      | BODRUM AVENUE MUDO STORE                                                            | 191,68 x 2 - 2.Taksit                          |                  | 191,68                    |
| to to the                                                                            | 07 Eylül 2013<br>08 Eylül 2013                  | NURVER YALÇINKAYA<br>NURVER YALÇINKAYA                                              |                                                | 292<br>250       | 350,00                    |

Ekstre No : 910-20130923041411616637

# Partnering with Retailers: Importance of Contactless



# Continuous Innovation: Payments on Mobile



# Continuous Innovation: Sum Up Dongle







# Payment Systems **‡**

#### A card payment to close the sale

## Payment Systems \_\_\_\_

- Technology
- 121 Marketing
- Customer Generation
- More Sales