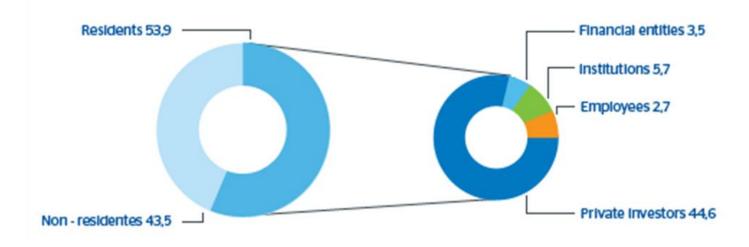

# **BBVA Global Presence**

#### North America Mexico • US South America Argentina Bolivia • Brazil Chile Colombia • Ecuador Paraguay • Peru

- Uruguay
- Venezuela

#### Europe

- Belgium
- France
- Germany
- Italy
- Portugal
- Russia
- Spain
- Switzerland
- Turkey
- U.K.