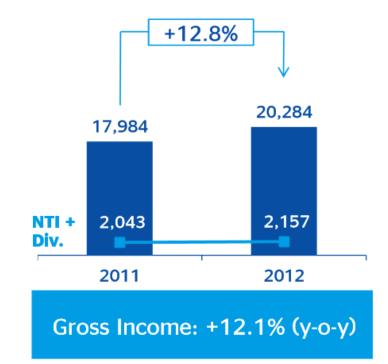

# High and recurring gross income

BBVA Group recurring gross income <sup>(1)</sup> Quarter by quarter (€ Mn)

BBVA Group recurring gross income (€ Mn)