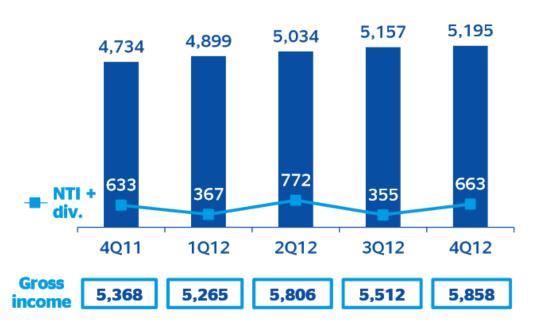

# High and recurring gross income

BBVA Group recurring gross income <sup>(1)</sup> Quarter by quarter (€ Mn)

BBVA Group recurring gross income (€ Mn)