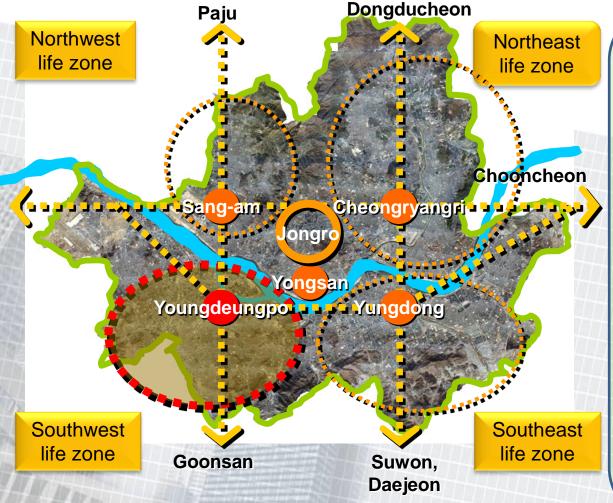

## **Development Environment (Location)**

Located in the center of Youngdeungpo subcity: the heart of the southwestern commercial region of Seoul.

### ► Core area of southwestern Seoul

 Close to major roads that connect central Seoul and suburban areas (Youngdeungpo-ro, Yangpyung-ro, and Gyeong-in-ro)

### ► Important traffic center

- Station influence area
   (Youngdeungpo Station of Subway Line 1, Moonrae Station of Subway Line 2, Youngdeungpo Market Station of Subway Line 5)
- About 100 bus routes
- ► 40 minutes from Incheon Airport and 30 minutes from Gimpo Airport