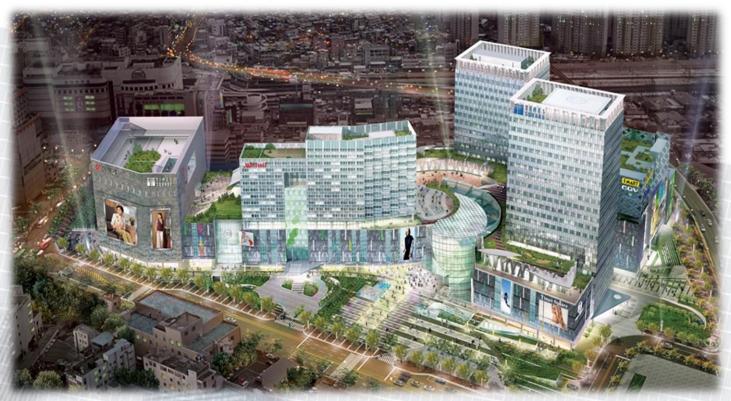

## Refresh On

Relaxing leisure space within the city that will sooth your body and soul!

- Outdoor resting space
- 1st floor garden: fountain garden, meeting space, festival/event space
- Roof garden : sky garden, bio park, grass garden
- ▶ 'CGV' movie theater
- World's largest movie screen authorized by Guinness
- 12 theaters, 3D and 4D theaters
- Gold Class theater that allows you to watch your favorite movie while lying down
- ► Character theme park for children : " I love strawberry "
  - Character play space, education program, food, kids beauty salon
- ► Grow your dream in a forest of books : "Kyobo Book Store"
  - 350,000 books and DVDs
  - Book Cafe, Baby Café
- ► Korea's best sports center: "Kolon Sporex"
- Health, golf, yoga, sauna, resting place