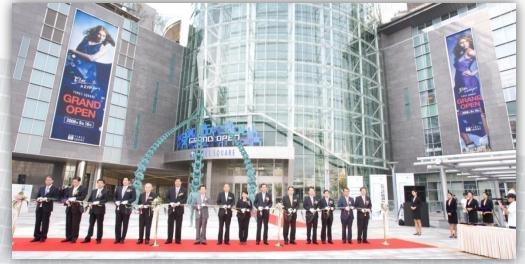

## - New Landmark in Seoul

- ▶ Opened in September 2009,
- ► Times Square is Korea's largest shopping mall consisting 340,000m² of space
- ► As Korea's first modern integrated distribution center,

  Times Square's shopping center/hotel/convention/wedding/culture/entertainment/fitness

# **II.** Overview of Times Square Office-B Office-A Milti -plex Hotel Mall Dept. store • Land Size: 44,291.10 m<sup>2</sup>(13,400 py) • Building Area : 26,329.33 m²(7,964py) • Landscape area: 7,721.02 m<sup>2</sup>(2,336py) • Privately owned public space : 6,752.35 m²(2,042py) • Lot Coverage Ratio : 59.45% • Gross Floor Area: 340,895.38 m²(103,120py) Page 11