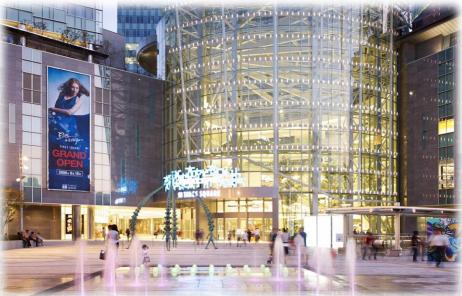

## Korea's No. 1 Shopping Mall Times Square

Overcoming limits of an ordinary shopping mall. Along with department stores, multi-pl ex, shopping mall and restaurants, Times Square utilizes spacious terrace, fountains a nd gardens to combine nature with modern concept space to create a lifestyle center.

## - New Landmark in Seoul

- ▶ Opened in September 2009,
- ► Times Square is Korea's largest shopping mall consisting 340,000m² of space
- ► As Korea's first modern integrated distribution center,

  Times Square's shopping center/hotel/convention/wedding/culture/entertainment/fitness