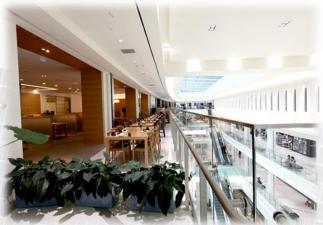

## - New Landmark in Seoul

- ▶ Opened in September 2009,
- ► Times Square is Korea's largest shopping mall consisting 340,000m² of space
- ► As Korea's first modern integrated distribution center,

  Times Square's shopping center/hotel/convention/wedding/culture/entertainment/fitness

# **II.** Overview of Times Square Office-B Office-A Milti -plex Hotel Mall Dept. store • Land Size: 44,291.10 m<sup>2</sup>(13,400 py) • Building Area : 26,329.33 m²(7,964py) • Landscape area: 7,721.02 m<sup>2</sup>(2,336py) • Privately owned public space : 6,752.35 m²(2,042py) • Lot Coverage Ratio : 59.45% • Gross Floor Area: 340,895.38 m²(103,120py) Page 11