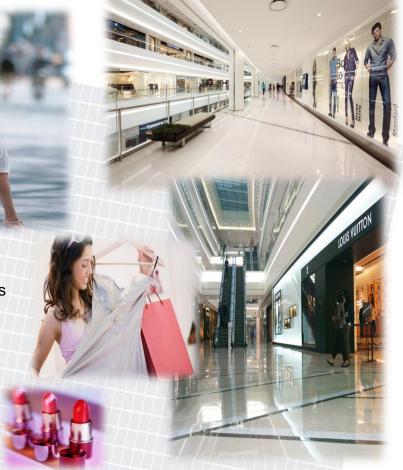

## Korea's No. 1 Shopping Mall Times Square

Overcoming limits of an ordinary shopping mall. Along with department stores, multi-pl ex, shopping mall and restaurants, Times Square utilizes spacious terrace, fountains a nd gardens to combine nature with modern concept space to create a lifestyle center.

## - New Landmark in Seoul

- ▶ Opened in September 2009,
- ► Times Square is Korea's largest shopping mall consisting 340,000m² of space
- ► As Korea's first modern integrated distribution center,

  Times Square's shopping center/hotel/convention/wedding/culture/entertainment/fitness

### Korea's largest luxury shop

- 2,000 pyung in size-Korea's largest
- Twenty full collection luxury brand shops
   (LOUIS VUITTON, CARTIER, GUCCI, PRADA and others)

## Multi Shop/Mega Shop (Flag Shop)

- Global SPA brand shops such as Uniqlo and Zara
- High fashion item from famous large/medium-sized brands
- Total line exhibition of different brands

### Department store("Shinsegae")

- Cosmetics, accessories, fashion, furniture, interior, sports and others
- More than 500 local / international high-end brand

### Discount store ("E-Mart")

- Korea's best discount shop

### ▶ Street Fashion

- Road shop brands with various styles and affordable cost