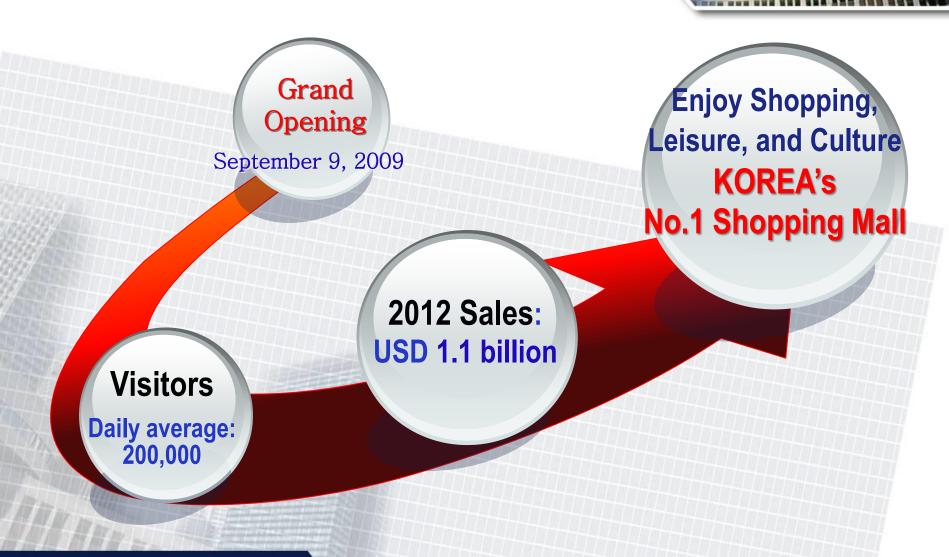

## - New Landmark in Seoul

- ▶ Opened in September 2009,
- ► Times Square is Korea's largest shopping mall consisting 340,000m² of space
- ► As Korea's first modern integrated distribution center,

  Times Square's shopping center/hotel/convention/wedding/culture/entertainment/fitness