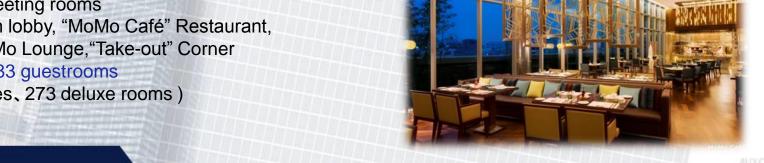

## Stay On

**Courtyard by Marriot Hotel** opened in Times Square for the first time in Korea!

Courtyard Hotel is one of Marriott Hotel's chain brand-consisting of 3,400 Hotels in 70 countries around the world.

- ▶ 4<sup>th</sup> floor: 6 meeting rooms
- ▶ 5<sup>th</sup> floor: Main lobby, "MoMo Café" Restaurant,
  - MoMo Lounge, "Take-out" Corner
- ▶ 6-15<sup>th</sup> floor: 283 guestrooms

(10 suites, 273 deluxe rooms)