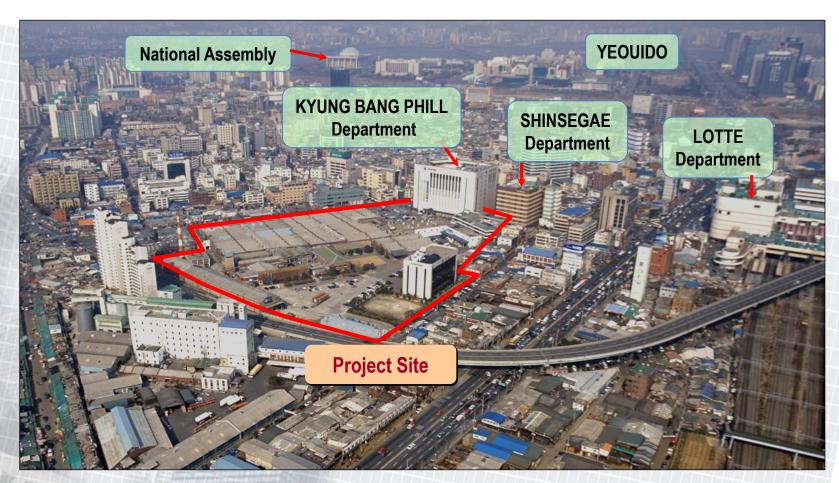

### Good Locational Environment

- Located in a major commercial area (southwestern part of Seoul)
- Large neighboring population and high floating population ratio
- Key position in wide-area traffic where roads and subways are connected

## Institutional Environment

- Urban planning role (plays the role of the core of a wide-area life zone)
- Redevelopment of the neighboring decrepit factory zone is being progressed actively

Key Factors of Development

## **Development Environment (Location)**

Located in the center of Youngdeungpo subcity: the heart of the southwestern commercial region of Seoul.

### ► Core area of southwestern Seoul

 Close to major roads that connect central Seoul and suburban areas (Youngdeungpo-ro, Yangpyung-ro, and Gyeong-in-ro)

### ► Important traffic center

- Station influence area
   (Youngdeungpo Station of Subway Line 1, Moonrae Station of Subway Line 2, Youngdeungpo Market Station of Subway Line 5)
- About 100 bus routes
- ► 40 minutes from Incheon Airport and 30 minutes from Gimpo Airport