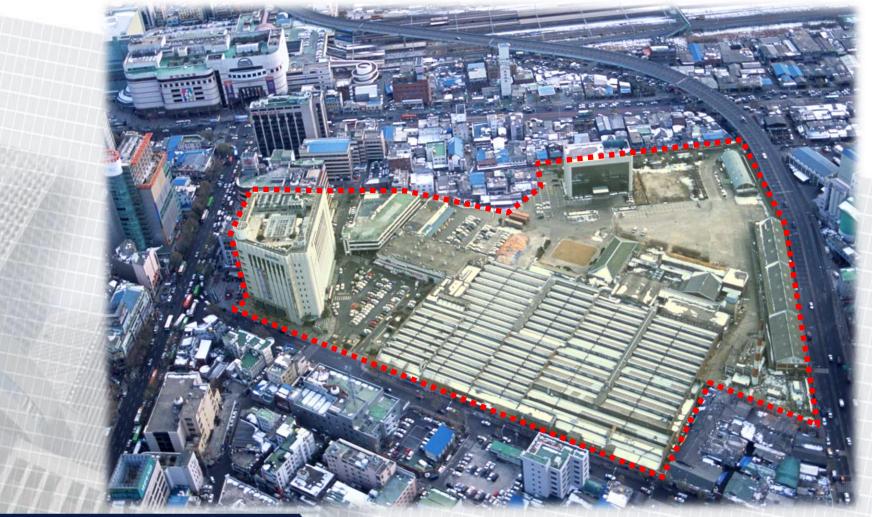

### Good Locational Environment

- Located in a major commercial area (southwestern part of Seoul)
- Large neighboring population and high floating population ratio
- Key position in wide-area traffic where roads and subways are connected

## **Development Environment (Location)**

Located in the center of Youngdeungpo subcity: the heart of the southwestern commercial region of Seoul.

### ► Core area of southwestern Seoul

 Close to major roads that connect central Seoul and suburban areas (Youngdeungpo-ro, Yangpyung-ro, and Gyeong-in-ro)